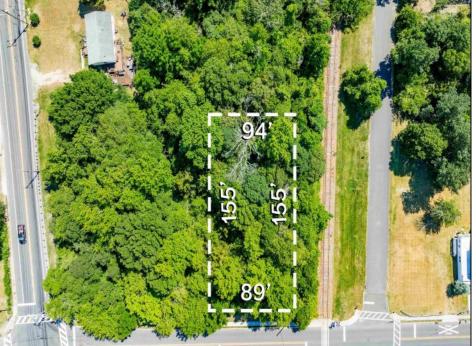

## COMMENTS

Buildable lot. City water and Gas are in the street. There is a paper street that is 45ft wide next to the railroad tracks. You might be able to purchase that from the township and add to your lot. This property is only 15 minutes to Cape May and the Wildwoods. Call your builder and pick out your plans.