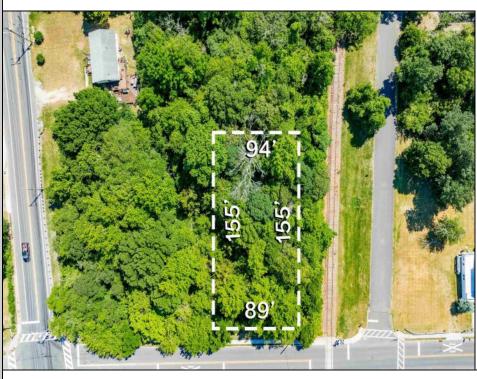

## COMMENTS

Buildable lot. City water and Gas are in the street. There is a paper street that is 45ft wide next to the railroad tracks. You might be able to purchase that from the township and add to your lot. This property is only 15 minutes to Cape May and the Wildwoods. Call your builder and pick out your plans.

## PROPERTY DETAILS