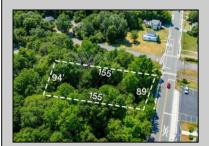

## COMMENTS

Buildable lot. City water and Gas are in the street. There is a paper street that is 45ft wide next to the railroad tracks. You might be able to purchase that from the township and add to your lot. This property is only 15 minutes to Cape May and the Wildwoods. Call your builder and pick out your plans.

## PROPERTY DETAILS