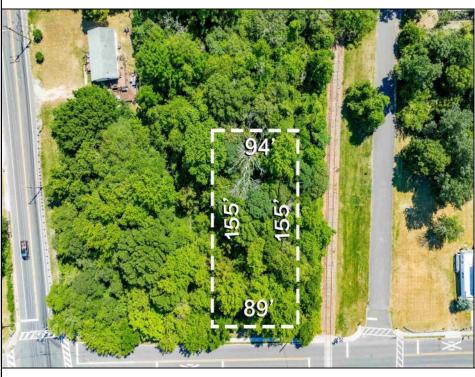

## COMMENTS

Buildable lot. City water and Gas are in the street. There is a paper street that is 45ft wide next to the railroad tracks. You might be able to purchase that from the township and add to your lot. This property is only 15 minutes to Cape May and the Wildwoods. Call your builder and pick out your plans.

## PROPERTY DETAILS