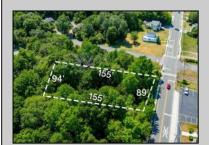

## COMMENTS

Buildable lot. City water and Gas are in the street. There is a paper street that is 45ft wide next to the railroad tracks. You might be able to purchase that from the township and add to your lot. This property is only 15 minutes to Cape May and the Wildwoods. Call your builder and pick out your plans.

## PROPERTY DETAILS