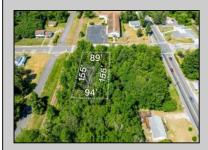

## COMMENTS

Buildable lot. City water and Gas are in the street. There is a paper street that is 45ft wide next to the railroad tracks. You might be able to purchase that from the township and add to your lot. This property is only 15 minutes to Cape May and the Wildwoods. Call your builder and pick out your plans.

## PROPERTY DETAILS