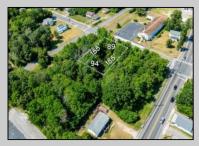

## COMMENTS

Buildable lot. City water and Gas are in the street. There is a paper street that is 45ft wide next to the railroad tracks. You might be able to purchase that from the township and add to your lot. This property is only 15 minutes to Cape May and the Wildwoods. Call your builder and pick out your plans.

## PROPERTY DETAILS