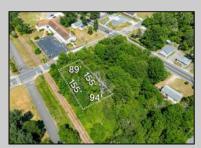

## COMMENTS

Buildable lot. City water and Gas are in the street. There is a paper street that is 45ft wide next to the railroad tracks. You might be able to purchase that from the township and add to your lot. This property is only 15 minutes to Cape May and the Wildwoods. Call your builder and pick out your plans.

## PROPERTY DETAILS