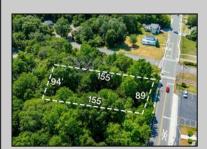

## **COMMENTS**

Buildable lot. City water and Gas are in the street. There is a paper street that is 45ft wide next to the railroad tracks. You might be able to purchase that from the township and add to your lot. This property is only 15 minutes to Cape May and the Wildwoods. Call your builder and pick out your plans.