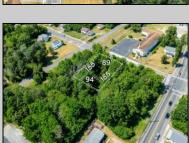

## **COMMENTS**

Buildable lot. City water and Gas are in the street. There is a paper street that is 45ft wide next to the railroad tracks. You might be able to purchase that from the township and add to your lot. This property is only 15 minutes to Cape May and the Wildwoods. Call your builder and pick out your plans.