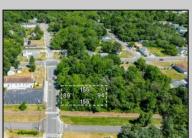

## **COMMENTS**

Buildable lot. City water and Gas are in the street. There is a paper street that is 45ft wide next to the railroad tracks. You might be able to purchase that from the township and add to your lot. This property is only 15 minutes to Cape May and the Wildwoods. Call your builder and pick out your plans.