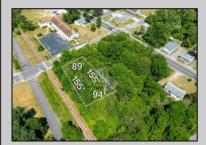

## **COMMENTS**

Buildable lot. City water and Gas are in the street. There is a paper street that is 45ft wide next to the railroad tracks. You might be able to purchase that from the township and add to your lot. This property is only 15 minutes to Cape May and the Wildwoods. Call your builder and pick out your plans.