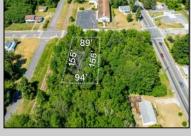

## **COMMENTS**

Buildable lot. City water and Gas are in the street. There is a paper street that is 45ft wide next to the railroad tracks. You might be able to purchase that from the township and add to your lot. This property is only 15 minutes to Cape May and the Wildwoods. Call your builder and pick out your plans.