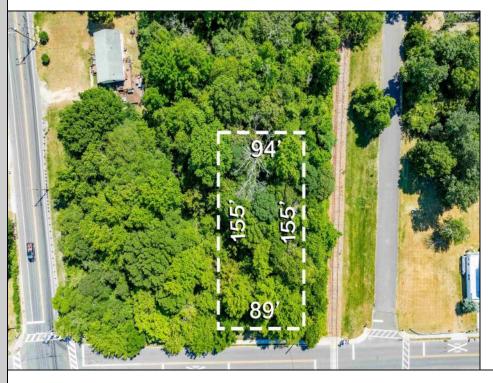

## **COMMENTS**

Buildable lot. City water and Gas are in the street. There is a paper street that is 45ft wide next to the railroad tracks. You might be able to purchase that from the township and add to your lot. This property is only 15 minutes to Cape May and the Wildwoods. Call your builder and pick out your plans.