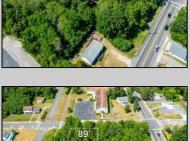

## **COMMENTS**

Buildable lot. City water and Gas are in the street. There is a paper street that is 45ft wide next to the railroad tracks. You might be able to purchase that from the township and add to your lot. This property is only 15 minutes to Cape May and the Wildwoods. Call your builder and pick out your plans.