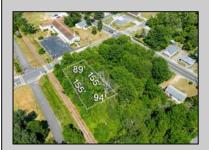

## COMMENTS

Buildable lot. City water and Gas are in the street. There is a paper street that is 45ft wide next to the railroad tracks. You might be able to purchase that from the township and add to your lot. This property is only 15 minutes to Cape May and the Wildwoods. Call your builder and pick out your plans.