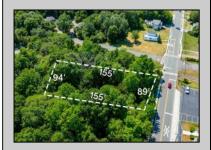

## COMMENTS

Buildable lot. City water and Gas are in the street. There is a paper street that is 45ft wide next to the railroad tracks. You might be able to purchase that from the township and add to your lot. This property is only 15 minutes to Cape May and the Wildwoods. Call your builder and pick out your plans.