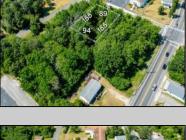

## COMMENTS

Buildable lot. City water and Gas are in the street. There is a paper street that is 45ft wide next to the railroad tracks. You might be able to purchase that from the township and add to your lot. This property is only 15 minutes to Cape May and the Wildwoods. Call your builder and pick out your plans.