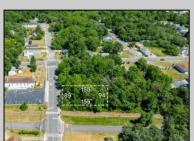

## COMMENTS

Buildable lot. City water and Gas are in the street. There is a paper street that is 45ft wide next to the railroad tracks. You might be able to purchase that from the township and add to your lot. This property is only 15 minutes to Cape May and the Wildwoods. Call your builder and pick out your plans.