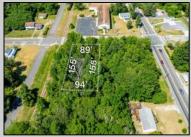

## COMMENTS

Buildable lot. City water and Gas are in the street. There is a paper street that is 45ft wide next to the railroad tracks. You might be able to purchase that from the township and add to your lot. This property is only 15 minutes to Cape May and the Wildwoods. Call your builder and pick out your plans.