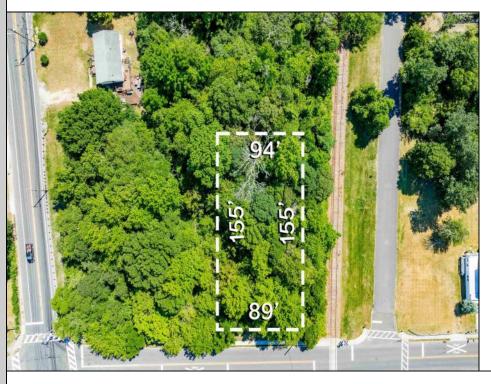

## COMMENTS

Buildable lot. City water and Gas are in the street. There is a paper street that is 45ft wide next to the railroad tracks. You might be able to purchase that from the township and add to your lot. This property is only 15 minutes to Cape May and the Wildwoods. Call your builder and pick out your plans.