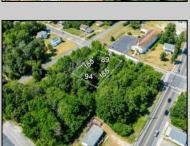

## COMMENTS

Buildable lot. City water and Gas are in the street. There is a paper street that is 45ft wide next to the railroad tracks. You might be able to purchase that from the township and add to your lot. This property is only 15 minutes to Cape May and the Wildwoods. Call your builder and pick out your plans.