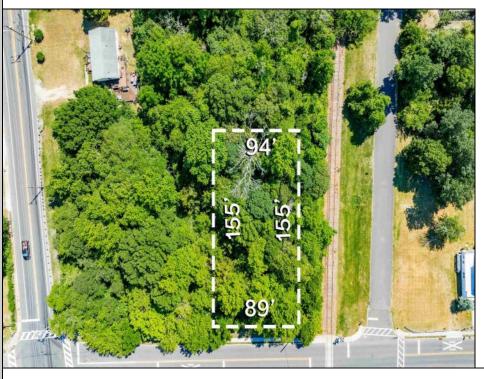

## COMMENTS

Buildable lot. City water and Gas are in the street. There is a paper street that is 45ft wide next to the railroad tracks. You might be able to purchase that from the township and add to your lot. This property is only 15 minutes to Cape May and the Wildwoods. Call your builder and pick out your plans.