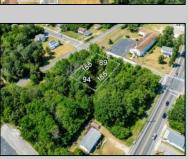

## COMMENTS

Buildable lot. City water and Gas are in the street. There is a paper street that is 45ft wide next to the railroad tracks. You might be able to purchase that from the township and add to your lot. This property is only 15 minutes to Cape May and the Wildwoods. Call your builder and pick out your plans.