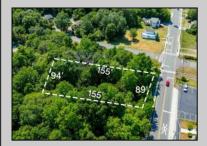

## COMMENTS

Buildable lot. City water and Gas are in the street. There is a paper street that is 45ft wide next to the railroad tracks. You might be able to purchase that from the township and add to your lot. This property is only 15 minutes to Cape May and the Wildwoods. Call your builder and pick out your plans.