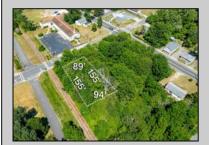

## COMMENTS

Buildable lot. City water and Gas are in the street. There is a paper street that is 45ft wide next to the railroad tracks. You might be able to purchase that from the township and add to your lot. This property is only 15 minutes to Cape May and the Wildwoods. Call your builder and pick out your plans.