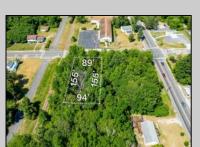

## COMMENTS

Buildable lot. City water and Gas are in the street. There is a paper street that is 45ft wide next to the railroad tracks. You might be able to purchase that from the township and add to your lot. This property is only 15 minutes to Cape May and the Wildwoods. Call your builder and pick out your plans.