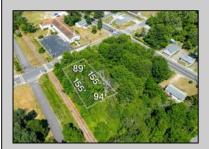

## COMMENTS

Buildable lot. City water and Gas are in the street. There is a paper street that is 45ft wide next to the railroad tracks. You might be able to purchase that from the township and add to your lot. This property is only 15 minutes to Cape May and the Wildwoods. Call your builder and pick out your plans.