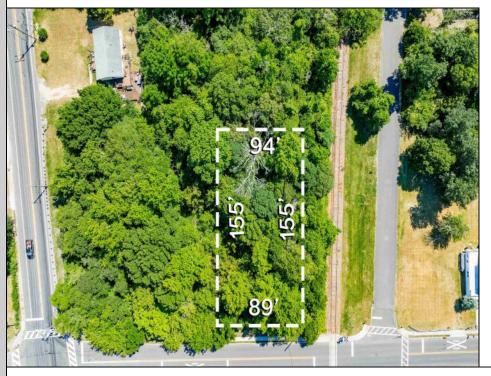

## COMMENTS

Buildable lot. City water and Gas are in the street. There is a paper street that is 45ft wide next to the railroad tracks. You might be able to purchase that from the township and add to your lot. This property is only 15 minutes to Cape May and the Wildwoods. Call your builder and pick out your plans.