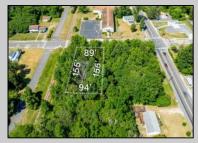

## COMMENTS

Buildable lot. City water and Gas are in the street. There is a paper street that is 45ft wide next to the railroad tracks. You might be able to purchase that from the township and add to your lot. This property is only 15 minutes to Cape May and the Wildwoods. Call your builder and pick out your plans.