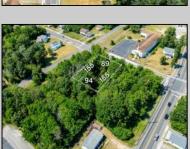

## COMMENTS

Buildable lot. City water and Gas are in the street. There is a paper street that is 45ft wide next to the railroad tracks. You might be able to purchase that from the township and add to your lot. This property is only 15 minutes to Cape May and the Wildwoods. Call your builder and pick out your plans.