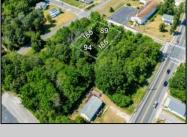

## COMMENTS

Buildable lot. City water and Gas are in the street. There is a paper street that is 45ft wide next to the railroad tracks. You might be able to purchase that from the township and add to your lot. This property is only 15 minutes to Cape May and the Wildwoods. Call your builder and pick out your plans.