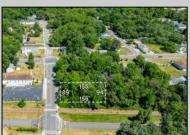

## COMMENTS

Buildable lot. City water and Gas are in the street. There is a paper street that is 45ft wide next to the railroad tracks. You might be able to purchase that from the township and add to your lot. This property is only 15 minutes to Cape May and the Wildwoods. Call your builder and pick out your plans.