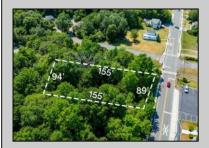

## COMMENTS

Buildable lot. City water and Gas are in the street. There is a paper street that is 45ft wide next to the railroad tracks. You might be able to purchase that from the township and add to your lot. This property is only 15 minutes to Cape May and the Wildwoods. Call your builder and pick out your plans.