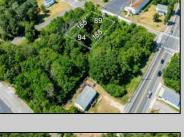

## COMMENTS

Buildable lot. City water and Gas are in the street. There is a paper street that is 45ft wide next to the railroad tracks. You might be able to purchase that from the township and add to your lot. This property is only 15 minutes to Cape May and the Wildwoods. Call your builder and pick out your plans.