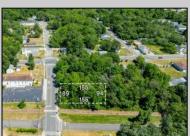

## COMMENTS

Buildable lot. City water and Gas are in the street. There is a paper street that is 45ft wide next to the railroad tracks. You might be able to purchase that from the township and add to your lot. This property is only 15 minutes to Cape May and the Wildwoods. Call your builder and pick out your plans.