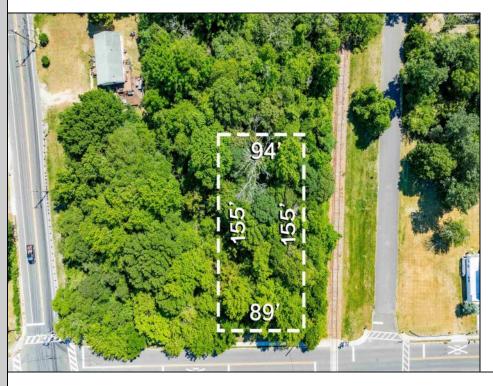

## COMMENTS

Buildable lot. City water and Gas are in the street. There is a paper street that is 45ft wide next to the railroad tracks. You might be able to purchase that from the township and add to your lot. This property is only 15 minutes to Cape May and the Wildwoods. Call your builder and pick out your plans.