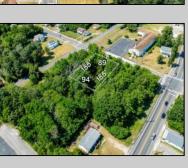

## COMMENTS

Buildable lot. City water and Gas are in the street. There is a paper street that is 45ft wide next to the railroad tracks. You might be able to purchase that from the township and add to your lot. This property is only 15 minutes to Cape May and the Wildwoods. Call your builder and pick out your plans.