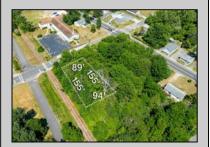

## COMMENTS

Buildable lot. City water and Gas are in the street. There is a paper street that is 45ft wide next to the railroad tracks. You might be able to purchase that from the township and add to your lot. This property is only 15 minutes to Cape May and the Wildwoods. Call your builder and pick out your plans.