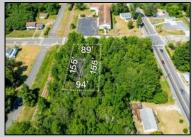

## COMMENTS

Buildable lot. City water and Gas are in the street. There is a paper street that is 45ft wide next to the railroad tracks. You might be able to purchase that from the township and add to your lot. This property is only 15 minutes to Cape May and the Wildwoods. Call your builder and pick out your plans.