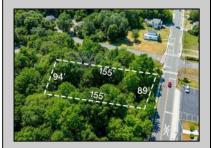

## COMMENTS

Buildable lot. City water and Gas are in the street. There is a paper street that is 45ft wide next to the railroad tracks. You might be able to purchase that from the township and add to your lot. This property is only 15 minutes to Cape May and the Wildwoods. Call your builder and pick out your plans.