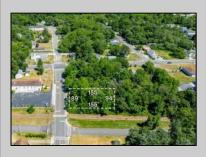

## COMMENTS

Buildable lot. City water and Gas are in the street. There is a paper street that is 45ft wide next to the railroad tracks. You might be able to purchase that from the township and add to your lot. This property is only 15 minutes to Cape May and the Wildwoods. Call your builder and pick out your plans.

## PROPERTY DETAILS