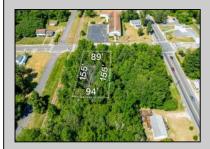

## COMMENTS

Buildable lot. City water and Gas are in the street. There is a paper street that is 45ft wide next to the railroad tracks. You might be able to purchase that from the township and add to your lot. This property is only 15 minutes to Cape May and the Wildwoods. Call your builder and pick out your plans.

## PROPERTY DETAILS