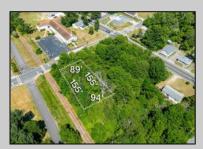

## COMMENTS

Buildable lot. City water and Gas are in the street. There is a paper street that is 45ft wide next to the railroad tracks. You might be able to purchase that from the township and add to your lot. This property is only 15 minutes to Cape May and the Wildwoods. Call your builder and pick out your plans.

## PROPERTY DETAILS