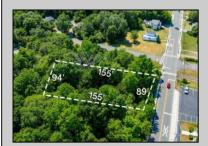

## COMMENTS

Buildable lot. City water and Gas are in the street. There is a paper street that is 45ft wide next to the railroad tracks. You might be able to purchase that from the township and add to your lot. This property is only 15 minutes to Cape May and the Wildwoods. Call your builder and pick out your plans.

## PROPERTY DETAILS