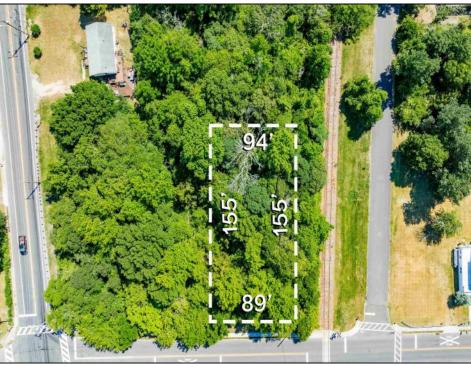

## COMMENTS

Buildable lot. City water and Gas are in the street. There is a paper street that is 45ft wide next to the railroad tracks. You might be able to purchase that from the township and add to your lot. This property is only 15 minutes to Cape May and the Wildwoods. Call your builder and pick out your plans.

## PROPERTY DETAILS