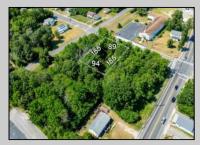

## COMMENTS

Buildable lot. City water and Gas are in the street. There is a paper street that is 45ft wide next to the railroad tracks. You might be able to purchase that from the township and add to your lot. This property is only 15 minutes to Cape May and the Wildwoods. Call your builder and pick out your plans.

## PROPERTY DETAILS