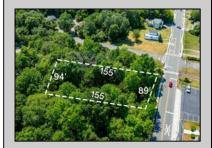

## COMMENTS

Buildable lot. City water and Gas are in the street. There is a paper street that is 45ft wide next to the railroad tracks. You might be able to purchase that from the township and add to your lot. This property is only 15 minutes to Cape May and the Wildwoods. Call your builder and pick out your plans.