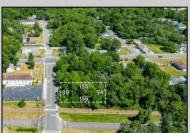

## COMMENTS

Buildable lot. City water and Gas are in the street. There is a paper street that is 45ft wide next to the railroad tracks. You might be able to purchase that from the township and add to your lot. This property is only 15 minutes to Cape May and the Wildwoods. Call your builder and pick out your plans.