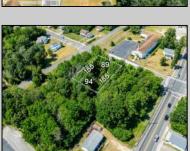

## COMMENTS

Buildable lot. City water and Gas are in the street. There is a paper street that is 45ft wide next to the railroad tracks. You might be able to purchase that from the township and add to your lot. This property is only 15 minutes to Cape May and the Wildwoods. Call your builder and pick out your plans.