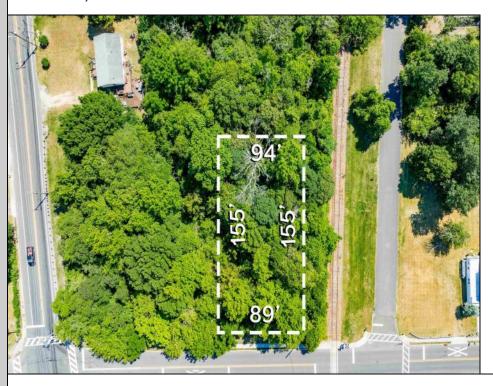

## COMMENTS

Buildable lot. City water and Gas are in the street. There is a paper street that is 45ft wide next to the railroad tracks. You might be able to purchase that from the township and add to your lot. This property is only 15 minutes to Cape May and the Wildwoods. Call your builder and pick out your plans.