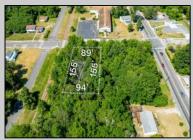

## COMMENTS

Buildable lot. City water and Gas are in the street. There is a paper street that is 45ft wide next to the railroad tracks. You might be able to purchase that from the township and add to your lot. This property is only 15 minutes to Cape May and the Wildwoods. Call your builder and pick out your plans.