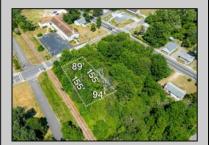

## COMMENTS

Buildable lot. City water and Gas are in the street. There is a paper street that is 45ft wide next to the railroad tracks. You might be able to purchase that from the township and add to your lot. This property is only 15 minutes to Cape May and the Wildwoods. Call your builder and pick out your plans.