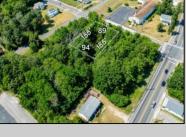

## COMMENTS

Buildable lot. City water and Gas are in the street. There is a paper street that is 45ft wide next to the railroad tracks. You might be able to purchase that from the township and add to your lot. This property is only 15 minutes to Cape May and the Wildwoods. Call your builder and pick out your plans.