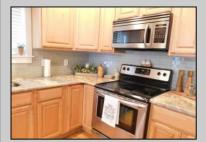

| PROPERTY DETAILS                                  |                                            |                                                      |                                                                                                        |
|---------------------------------------------------|--------------------------------------------|------------------------------------------------------|--------------------------------------------------------------------------------------------------------|
| UnitFeatures<br>Kitchen Island<br>Hardwood Floors | ParkingGarage<br>1 Car<br>Assigned Parking | OtherRooms<br>Eat In Kitchen<br>Laundry/Utility Room | AppliancesIncluded<br>Range<br>Oven<br>Microwave Oven<br>Refrigerator<br>Washer<br>Dryer<br>Dishwasher |
| AlsoIncluded<br>Blinds<br>Furniture               | Heating<br>Gas Natural<br>Forced Air       | Cooling<br>Central Air                               | HotWater<br>Electric                                                                                   |
| Water<br>City                                     | Sewer<br>City                              | I                                                    |                                                                                                        |