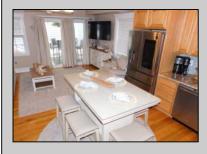

| PROPERTY DETAILS                                  |                                            |                                                      |                                                                                                        |
|---------------------------------------------------|--------------------------------------------|------------------------------------------------------|--------------------------------------------------------------------------------------------------------|
| UnitFeatures<br>Kitchen Island<br>Hardwood Floors | ParkingGarage<br>1 Car<br>Assigned Parking | OtherRooms<br>Eat In Kitchen<br>Laundry/Utility Room | AppliancesIncluded<br>Range<br>Oven<br>Microwave Oven<br>Refrigerator<br>Washer<br>Dryer<br>Dishwasher |
| AlsoIncluded<br>Blinds<br>Furniture               | Heating<br>Gas Natural<br>Forced Air       | Cooling<br>Central Air                               | HotWater<br>Electric                                                                                   |
| Water<br>City                                     | Sewer<br>City                              | I                                                    |                                                                                                        |