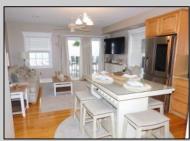

| PROPERTY DETAILS                                  |                                            |                                                      |                                                                                                        |
|---------------------------------------------------|--------------------------------------------|------------------------------------------------------|--------------------------------------------------------------------------------------------------------|
| UnitFeatures<br>Kitchen Island<br>Hardwood Floors | ParkingGarage<br>1 Car<br>Assigned Parking | OtherRooms<br>Eat In Kitchen<br>Laundry/Utility Room | AppliancesIncluded<br>Range<br>Oven<br>Microwave Oven<br>Refrigerator<br>Washer<br>Dryer<br>Dishwasher |
| AlsoIncluded<br>Blinds<br>Furniture               | Heating<br>Gas Natural<br>Forced Air       | Cooling<br>Central Air                               | HotWater<br>Electric                                                                                   |
| Water<br>City                                     | Sewer<br>City                              | I                                                    |                                                                                                        |