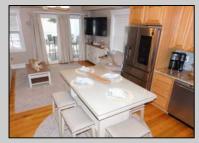

## PROPERTY DETAILS

| UnitFeatures<br>Kitchen Island<br>Hardwood Floors | ParkingGarage<br>1 Car<br>Assigned Parking | OtherRooms<br>Eat In Kitchen<br>Laundry/Utility Room | AppliancesIncluded<br>Range<br>Oven<br>Microwave Oven<br>Refrigerator<br>Washer<br>Dryer<br>Dishwasher |
|---------------------------------------------------|--------------------------------------------|------------------------------------------------------|--------------------------------------------------------------------------------------------------------|
|                                                   |                                            |                                                      | 2.0                                                                                                    |