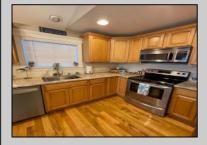

|              | PROPERTY DETAILS |            |
|--------------|------------------|------------|
| UnitFeatures | ParkingGarage    | OtherRooms |

Heating

Gas Natural

Forced Air

AppliancesIncluded Kitchen Island 1 Car Eat In Kitchen Range Hardwood Floors Assigned Parking Laundry/Utility Room Oven Microwave Oven Refrigerator Washer Dryer