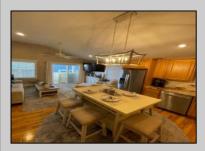

## **COMMENTS**

STEPS TO THE BEACH! No need to move your car because of the awesome location in town! Walkable to beach, restaurants, shopping, bars, playground and activities. 2 BR, 2 BA condo beautifully decorated, new refrigerator, new dishwasher, new air condenser, cathedral ceilings, and comes fully furnished! Ready to enjoy or rent for the summer season. Offers 1 reserved off street parking space. Partial beach views and balcony to enjoy with your family. Fast closing possible...schedule your showing now!

|              | PROPERTY DETAILS |            |
|--------------|------------------|------------|
| UnitFeatures | ParkingGarage    | OtherRooms |

Heating

Gas Natural

Forced Air

AppliancesIncluded Kitchen Island 1 Car Eat In Kitchen Range Hardwood Floors Assigned Parking Laundry/Utility Room Oven Microwave Oven Refrigerator Washer Dryer