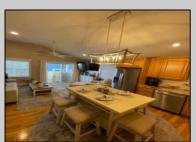

## **COMMENTS**

STEPS TO THE BEACH! No need to move your car because of the awesome location in town! Walkable to beach, restaurants, shopping, bars, playground and activities. 2 BR, 2 BA condo beautifully decorated, new refrigerator, new dishwasher, new air condenser, cathedral ceilings, and comes fully furnished! Ready to enjoy or rent for the summer season. Offers 1 reserved off street parking space. Partial beach views and balcony to enjoy with your family. Fast closing possible...schedule your showing now!

**PROPERTY DETAILS** 

| UnitFeatures    | ParkingGarage    | OtherRooms           | AppliancesIncluded |
|-----------------|------------------|----------------------|--------------------|
| Kitchen Island  | 1 Car            | Eat In Kitchen       | Range              |
| Hardwood Floors | Assigned Parking | Laundry/Utility Room | Oven               |
|                 |                  |                      | Microwave Oven     |
|                 |                  |                      | Refrigerator       |
|                 |                  |                      | Washer             |