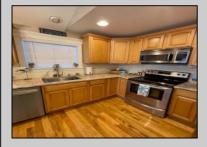

**PROPERTY DETAILS** 

| UnitFeatures    | ParkingGarage    | OtherRooms           | AppliancesIncluded |
|-----------------|------------------|----------------------|--------------------|
| Kitchen Island  | 1 Car            | Eat In Kitchen       | Range              |
| Hardwood Floors | Assigned Parking | Laundry/Utility Room | Oven               |
|                 |                  |                      | Microwave Oven     |
|                 |                  |                      | Refrigerator       |
|                 |                  |                      | Washer             |