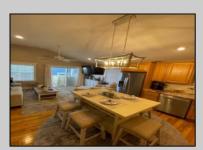

## **COMMENTS**

STEPS TO THE BEACH! No need to move your car because of the awesome location in town! Walkable to beach, restaurants, shopping, bars, playground and activities. 2 BR, 2 BA condo beautifully decorated, new refrigerator, new dishwasher, new air condenser, cathedral ceilings, and comes fully furnished! Ready to enjoy or rent for the summer season. Offers 1 reserved off street parking space. Partial beach views and balcony to enjoy with your family. Fast closing possible...schedule your showing now!

|              | PROPERTY DETAILS |            |
|--------------|------------------|------------|
| UnitFeatures | ParkingGarage    | OtherRooms |

Kitchen Island 1 Car Eat In Kitchen Range
Hardwood Floors Assigned Parking Laundry/Utility Room Oven
Microwave Oven
Refrigerator
Washer
Dryer