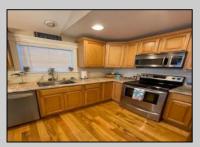

|              | PROPERTY DETAILS |            |
|--------------|------------------|------------|
| UnitFeatures | ParkingGarage    | OtherRooms |

Kitchen Island 1 Car Eat In Kitchen Range
Hardwood Floors Assigned Parking Laundry/Utility Room Oven
Microwave Oven
Refrigerator
Washer
Dryer

AppliancesIncluded

Dishwasher