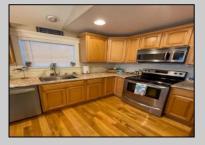

PROPERTY DETAILS UnitFeatures ParkingGarage OtherRooms

Kitchen Island 1 Car Eat In Kitchen Hardwood Floors Assigned Parking

Laundry/Utility Room

AppliancesIncluded

Range Oven

HotWater

Electric

Microwave Oven Refrigerator Washer Dryer Dishwasher