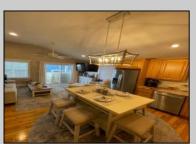

## **COMMENTS**

STEPS TO THE BEACH! No need to move your car because of the awesome location in town! Walkable to beach, restaurants, shopping, bars, playground and activities. 2 BR, 2 BA condo beautifully decorated, new refrigerator, new dishwasher, new air condenser, cathedral ceilings, and comes fully furnished! Ready to enjoy or rent for the summer season. Offers 1 reserved off street parking space. Partial beach views and balcony to enjoy with your family. Fast closing possible...schedule your showing now!

PROPERTY DETAILS UnitFeatures ParkingGarage OtherRooms

Kitchen Island 1 Car Eat In Kitchen Hardwood Floors Assigned Parking

Laundry/Utility Room

AppliancesIncluded

Range Oven

HotWater

Electric

Microwave Oven Refrigerator Washer Dryer Dishwasher