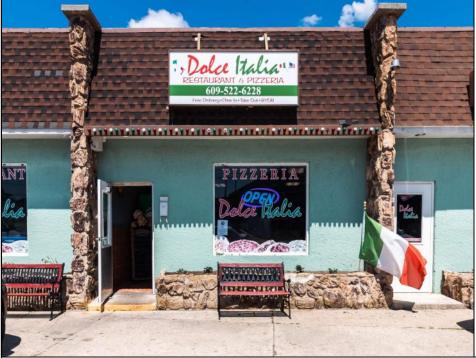

## COMMENTS

Fantastic opportunity to own a well established restaurant , Dolce Italia! Located in the Prime area of North Wildwood This property consists of five commercial units. The restaurant encompasses two units and a third for the gelato shop. the other two units yield rental income. Call and make your appointment to tour today!
PROPERTY DETAILS