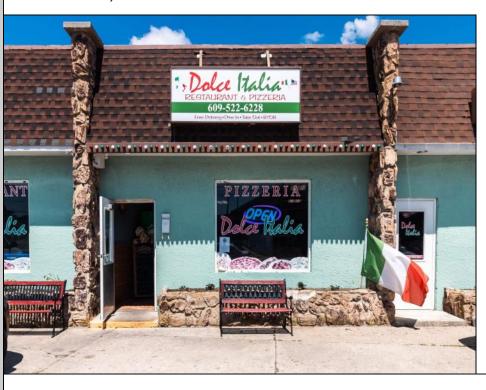

## COMMENTS

Fantastic opportunity to own a well established restaurant , Dolce Italia! Located in the Prime area of North Wildwood This property consists of five commercial units. The restaurant encompasses two units and a third for the gelato shop, the other two units yield rental income. Call and make your appointment to tour today!