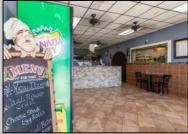

## COMMENTS

Fantastic opportunity to own a well established restaurant , Dolce Italia! Located in the Prime area of North Wildwood This property consists of five commercial units. The restaurant encompasses two units and a third for the gelato shop, the other two units yield rental income. Call and make your appointment to tour today!