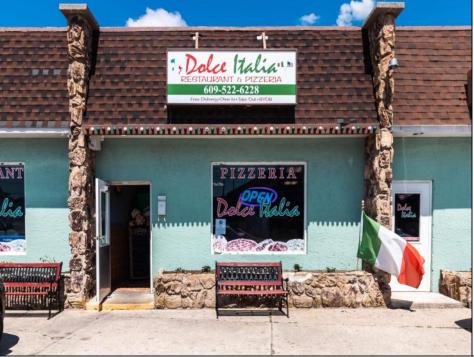

## COMMENTS

Fantastic opportunity to own a well established restaurant , Dolce Italia! Located in the Prime area of North Wildwood This property consists of five commercial units. The restaurant encompasses two units and a third for the gelato shop. the other two units yield rental income. Call and make your appointment to tour today!