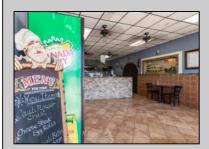

## COMMENTS

Fantastic opportunity to own a well established restaurant , Dolce Italia! Located in the Prime area of North Wildwood This property consists of five commercial units. The restaurant encompasses two units and a third for the gelato shop. the other two units yield rental income. Call and make your appointment to tour today!