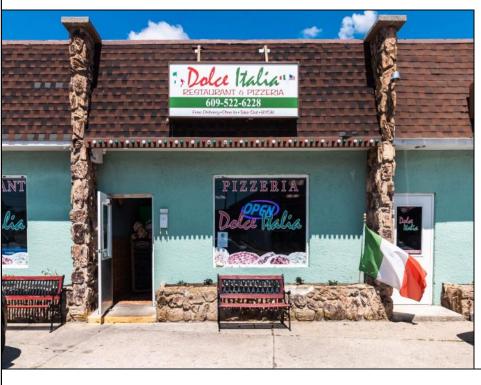

## COMMENTS

Fantastic opportunity to own a well established restaurant , Dolce Italia! Located in the Prime area of North Wildwood This property consists of five commercial units. The restaurant encompasses two units and a third for the gelato shop. the other two units yield rental income. Call and make your appointment to tour today!