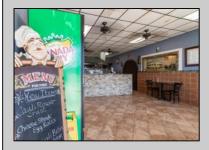

## COMMENTS

Fantastic opportunity to own a well established restaurant , Dolce Italia! Located in the Prime area of North Wildwood This property consists of five commercial units. The restaurant encompasses two units and a third for the gelato shop. the other two units yield rental income. Call and make your appointment to tour today!