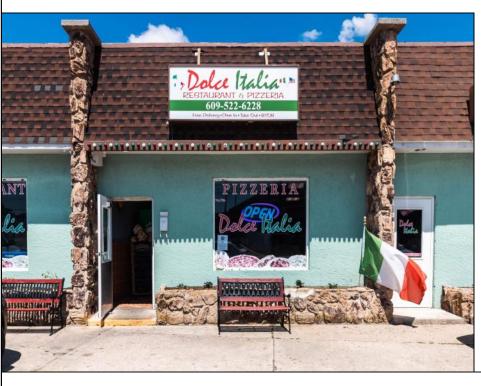

## COMMENTS

Fantastic opportunity to own a well established restaurant , Dolce Italia! Located in the Prime area of North Wildwood This property consists of five commercial units. The restaurant encompasses two units and a third for the gelato shop. the other two units yield rental income. Call and make your appointment to tour today!