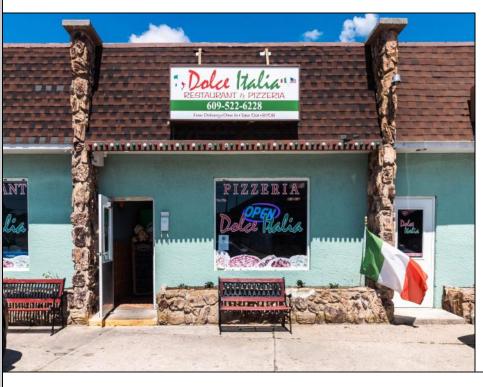

## COMMENTS

Fantastic opportunity to own a well established restaurant , Dolce Italia! Located in the Prime area of North Wildwood This property consists of five commercial units. The restaurant encompasses two units and a third for the gelato shop. the other two units yield rental income. Call and make your appointment to tour today!