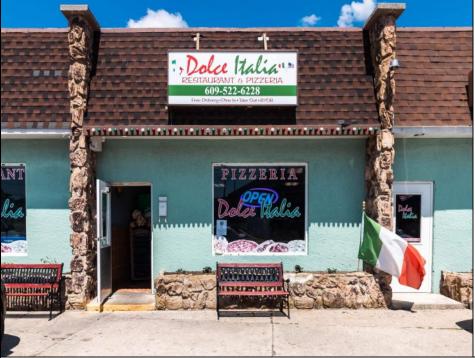

## COMMENTS

Fantastic opportunity to own a well established restaurant , Dolce Italia! Located in the Prime area of North Wildwood This property consists of five commercial units. The restaurant encompasses two units and a third for the gelato shop. the other two units yield rental income. Call and make your appointment to tour today!