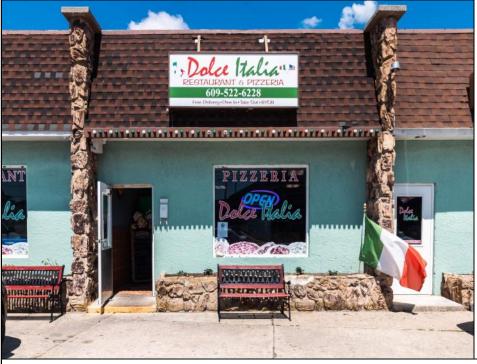

## COMMENTS

Fantastic opportunity to own a well established restaurant , Dolce Italia! Located in the Prime area of North Wildwood This property consists of five commercial units. The restaurant encompasses two units and a third for the gelato shop. the other two units yield rental income. Call and make your appointment to tour today!