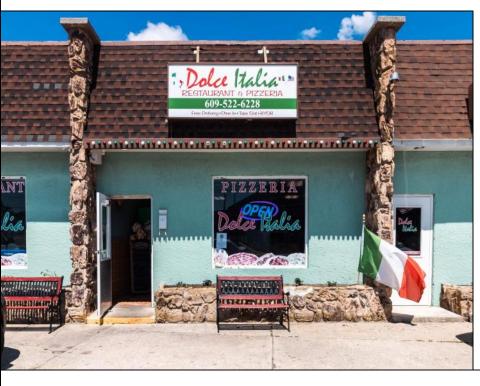

## COMMENTS

Fantastic opportunity to own a well established restaurant , Dolce Italia! Located in the Prime area of North Wildwood This property consists of five commercial units. The restaurant encompasses two units and a third for the gelato shop. the other two units yield rental income. Call and make your appointment to tour today!