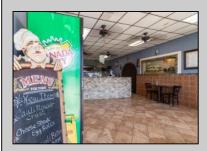

## COMMENTS

Fantastic opportunity to own a well established restaurant , Dolce Italia! Located in the Prime area of North Wildwood This property consists of five commercial units. The restaurant encompasses two units and a third for the gelato shop, the other two units yield rental income. Call and make your appointment to tour today!