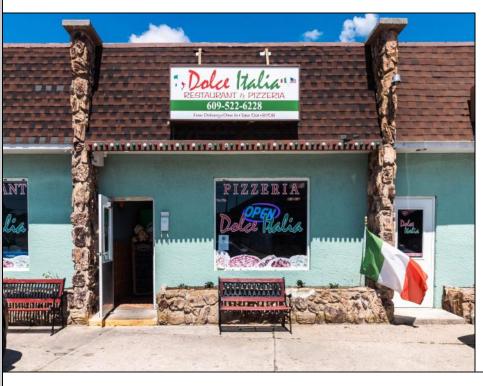

## COMMENTS

Fantastic opportunity to own a well established restaurant , Dolce Italia! Located in the Prime area of North Wildwood This property consists of five commercial units. The restaurant encompasses two units and a third for the gelato shop, the other two units yield rental income. Call and make your appointment to tour today!