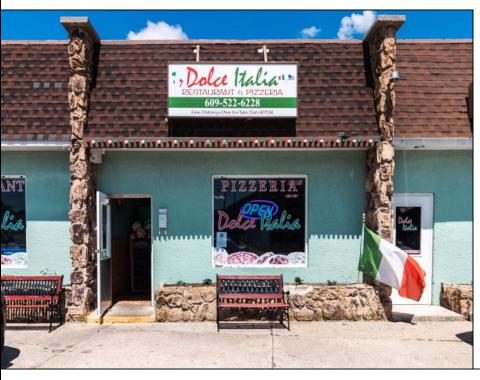

## COMMENTS

Fantastic opportunity to own a well established restaurant , Dolce Italia! Located in the Prime area of North Wildwood This property consists of five commercial units. The restaurant encompasses two units and a third for the gelato shop. the other two units yield rental income. Call and make your appointment to tour today!