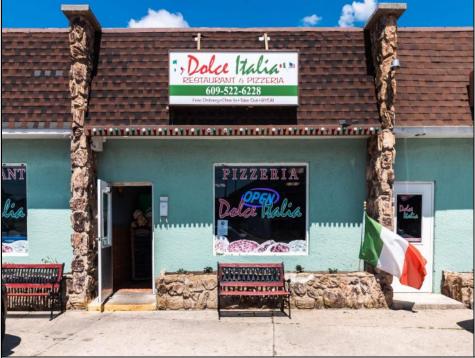

## COMMENTS

Fantastic opportunity to own a well established restaurant , Dolce Italia! Located in the Prime area of North Wildwood This property consists of five commercial units. The restaurant encompasses two units and a third for the gelato shop. the other two units yield rental income. Call and make your appointment to tour today!