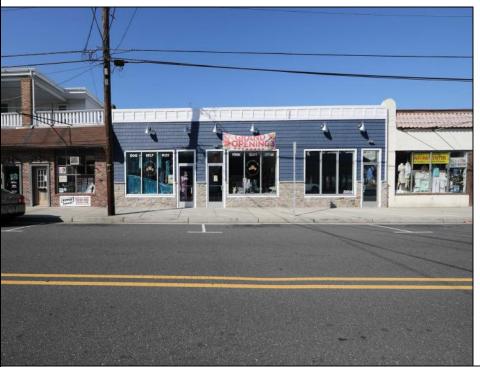

## **COMMENTS**

This is a turn-key business in the Wildwood Redevelopment Zone providing extra owner incentives and seven possible income streams. There is 4800 square feet of retail space with additional cottage, detached garage with a second floor and parking in the rear. This sale includes: 3000 Pacific Avenue, longstanding attorney office. Month-to-month lease. 3002 Pacific Avenue, Linen store, detached 2-story garage, ALSO LEASED BY LINEN CO. 3004-3006-3008 Pacific Avenue, (totally renovated interior and exterior 2022) Body Art Store WITH RETAIL. Tenants pay all utilities. Rear detached 2 bedrooms, 1 bath cottage with excellent Airbnb rental history, available upon request. Owner pays utilities but is on separate meter. Property includes six off-street parking spots with opportunity to expand within existing extra space. Upgrades to 3004-3008 stores include: All NEW exterior storefronts 2023. All NEW electric, plumbing 2022. All NEW HVAC, doors, windows, drywall, interior painting 2022. NEW roof 2021. Bonus sitework to upgrade water, sewer and electric 2022. Details upon request. This business is located within the ever-expanding business corridor, surrounded by residential and mixed-use businesses. Property sits on a 90 X 120 lot. Serious inquires only.