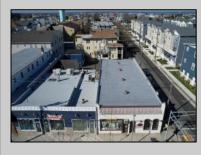

## COMMENTS

This is a turn-key business in the Wildwood Redevelopment Zone providing extra owner incentives and seven possible income streams. There is 4800 square feet of retail space with additional cottage, detached garage with a second floor and parking in the rear. This sale includes: 3000 Pacific Avenue, longstanding attorney office. Month-to-month lease. 3002 Pacific Avenue, Linen store, detached 2-story garage, ALSO LEASED BY LINEN CO. 3004-3006-3008 Pacific Avenue, (totally renovated interior and exterior 2022) Body Art Store WITH RETAIL. Tenants pay all utilities. Rear detached 2 bedrooms, 1 bath cottage with excellent Airbnb rental history, available upon request. Owner pays utilities but is on separate meter. Property includes six off-street parking spots with opportunity to expand within existing extra space. Upgrades to 3004-3008 stores include: All NEW exterior storefronts 2023. All NEW electric, plumbing 2022. All NEW HVAC, doors, windows, drywall, interior painting 2022. NEW roof 2021. Bonus sitework to upgrade water, sewer and electric 2022. Details upon request. This business is located within the ever-expanding business corridor, surrounded by residential and mixed-use businesses. Property sits on a 90 X 120 lot. Serious inquires only.