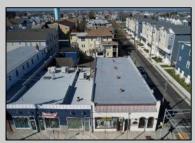

## **COMMENTS**

This is a turn-key business in the Wildwood Redevelopment Zone providing extra owner incentives and seven possible income streams. There is 4800 square feet of retail space with additional cottage, detached garage with a second floor and parking in the rear. This sale includes: 3000 Pacific Avenue, longstanding attorney office. Month-to-month lease. 3002 Pacific Avenue, Linen store, detached 2-story garage, ALSO LEASED BY LINEN CO. 3004-3006-3008 Pacific Avenue, (totally renovated interior and exterior 2022) Body Art Store WITH RETAIL. Tenants pay all utilities. Rear detached 2 bedrooms, 1 bath cottage with excellent Airbnb rental history, available upon request. Owner pays utilities but is on separate meter. Property includes six off-street parking spots with opportunity to expand within existing extra space. Upgrades to 3004-3008 stores include: All NEW exterior storefronts 2023. All NEW electric, plumbing 2022. All NEW HVAC, doors, windows, drywall, interior painting 2022. NEW roof 2021. Bonus sitework to upgrade water, sewer and electric 2022. Details upon request. This business is located within the ever-expanding business corridor, surrounded by residential and mixed-use businesses. Property sits on a 90 X 120 lot. Serious inquires only.