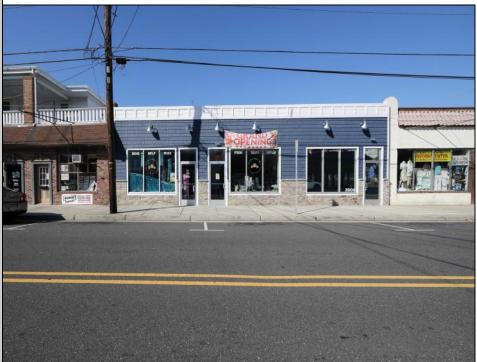

## **COMMENTS**

This is a turn-key business in the Wildwood Redevelopment Zone providing extra owner incentives and seven possible income streams. There is 4800 square feet of retail space with additional cottage, detached garage with a second floor and parking in the rear. This sale includes: 3000 Pacific Avenue, longstanding attorney office. Month-to-month lease. 3002 Pacific Avenue, Linen store, detached 2-story garage, ALSO LEASED BY LINEN CO. 3004-3006-3008 Pacific Avenue, (totally renovated interior and exterior 2022) Body Art Store WITH RETAIL. Tenants pay all utilities. Rear detached 2 bedrooms, 1 bath cottage with excellent Airbnb rental history, available upon request. Owner pays utilities but is on separate meter. Property includes six off-street parking spots with opportunity to expand within existing extra space. Upgrades to 3004-3008 stores include: All NEW exterior storefronts 2023. All NEW electric, plumbing 2022. All NEW HVAC, doors, windows, drywall, interior painting 2022. NEW roof 2021. Bonus sitework to upgrade water, sewer and electric 2022. Details upon request. This business is located within the ever-expanding business corridor, surrounded by residential and mixed-use businesses. Property sits on a 90 X 120 lot. Serious inquires only.