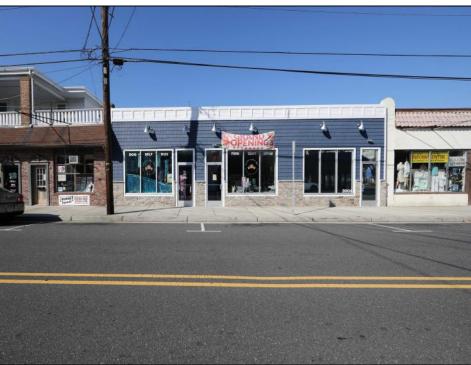

## **COMMENTS**

This is a turn-key business in the Wildwood Redevelopment Zone providing extra owner incentives and seven possible income streams. There is 4800 square feet of retail space with additional cottage, detached garage with a second floor and parking in the rear. This sale includes: 3000 Pacific Avenue, longstanding attorney office. Month-to-month lease. 3002 Pacific Avenue, Linen store, detached 2-story garage, ALSO LEASED BY LINEN CO. 3004-3006-3008 Pacific Avenue, (totally renovated interior and exterior 2022) Body Art Store WITH RETAIL. Tenants pay all utilities. Rear detached 2 bedrooms, 1 bath cottage with excellent Airbnb rental history, available upon request. Owner pays utilities but is on separate meter. Property includes six off-street parking spots with opportunity to expand within existing extra space. Upgrades to 3004-3008 stores include: All NEW exterior storefronts 2023. All NEW electric, plumbing 2022. All NEW HVAC, doors, windows, drywall, interior painting 2022. NEW roof 2021. Bonus sitework to upgrade water, sewer and electric 2022. Details upon request. This business is located within the ever-expanding business corridor, surrounded by residential and mixed-use businesses. Property sits on a 90 X 120 lot. Serious inquires only.