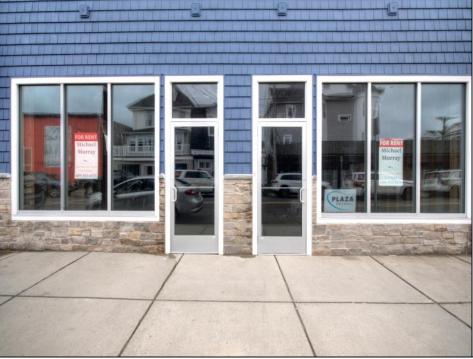

## COMMENTS

This is a turn-key business in the Wildwood Redevelopment Zone providing extra owner incentives and seven possible income streams. There is 4800 square feet of retail space with additional cottage, detached garage with a second floor and parking in the rear. This sale includes: 3000 Pacific Avenue, longstanding attorney office. Month-to-month lease. 3002 Pacific Avenue, Linen store, detached 2-story garage, ALSO LEASED BY LINEN CO. 3004-3006-3008 Pacific Avenue, (totally renovated interior and exterior 2022) Body Art Store WITH RETAIL. Tenants pay all utilities. Rear detached 2 bedrooms, 1 bath cottage with excellent Airbnb rental history, available upon request. Owner pays utilities but is on separate meter. Property includes six off-street parking spots with opportunity to expand within existing extra space. Upgrades to 3004-3008 stores include: All NEW exterior storefronts 2023. All NEW electric, plumbing 2022. All NEW HVAC, doors, windows, drywall, interior painting 2022. NEW roof 2021. Bonus sitework to upgrade water, sewer and electric 2022. Details upon request. This business is located within the ever-expanding business corridor, surrounded by residential and mixed-use businesses. Property sits on a 90 X 120 lot. Serious inquires only.