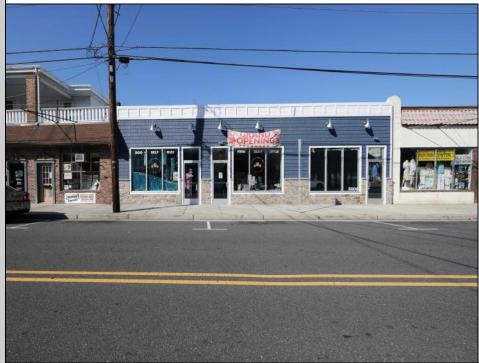

## COMMENTS

This is a turn-key business in the Wildwood Redevelopment Zone providing extra owner incentives and seven possible income streams. There is 4800 square feet of retail space with additional cottage, detached garage with a second floor and parking in the rear. This sale includes: 3000 Pacific Avenue, longstanding attorney office. Month-to-month lease. 3002 Pacific Avenue, Linen store, detached 2-story garage, ALSO LEASED BY LINEN CO. 3004-3006-3008 Pacific Avenue, (totally renovated interior and exterior 2022) Body Art Store WITH RETAIL. Tenants pay all utilities. Rear detached 2 bedrooms, 1 bath cottage with excellent Airbnb rental history, available upon request. Owner pays utilities but is on separate meter. Property includes six off-street parking spots with opportunity to expand within existing extra space. Upgrades to 3004-3008 stores include: All NEW exterior storefronts 2023. All NEW electric, plumbing 2022. All NEW HVAC, doors, windows, drywall, interior painting 2022. NEW roof 2021. Bonus sitework to upgrade water, sewer and electric 2022. Details upon request. This business is located within the ever-expanding business corridor, surrounded by residential and mixed-use businesses. Property sits on a 90 X 120 lot. Serious inquires only.