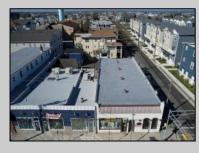

## COMMENTS

This is a turn-key business in the Wildwood Redevelopment Zone providing extra owner incentives and seven possible income streams. There is 4800 square feet of retail space with additional cottage, detached garage with a second floor and parking in the rear. This sale includes: 3000 Pacific Avenue, longstanding attorney office. Month-to-month lease. 3002 Pacific Avenue, Linen store, detached 2-story garage, ALSO LEASED BY LINEN CO. 3004-3006-3008 Pacific Avenue, (totally renovated interior and exterior 2022) Body Art Store WITH RETAIL. Tenants pay all utilities. Rear detached 2 bedrooms, 1 bath cottage with excellent Airbnb rental history, available upon request. Owner pays utilities but is on separate meter. Property includes six off-street parking spots with opportunity to expand within existing extra space. Upgrades to 3004-3008 stores include: All NEW exterior storefronts 2023. All NEW electric, plumbing 2022. All NEW HVAC, doors, windows, drywall, interior painting 2022. NEW roof 2021. Bonus sitework to upgrade water, sewer and electric 2022. Details upon request. This business is located within the ever-expanding business corridor, surrounded by residential and mixed-use businesses. Property sits on a 90 X 120 lot. Serious inquires only.