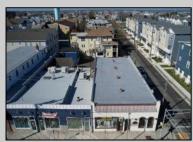

## **COMMENTS**

This is a turn-key business in the Wildwood Redevelopment Zone providing extra owner incentives and seven possible income streams. There is 4800 square feet of retail space with additional cottage, detached garage with a second floor and parking in the rear. This sale includes: 3000 Pacific Avenue, longstanding attorney office. Month-to-month lease. 3002 Pacific Avenue, Linen store, detached 2-story garage, ALSO LEASED BY LINEN CO. 3004-3006-3008 Pacific Avenue, (totally renovated interior and exterior 2022) Body Art Store WITH RETAIL. Tenants pay all utilities. Rear detached 2 bedrooms, 1 bath cottage with excellent Airbnb rental history, available upon request. Owner pays utilities but is on separate meter. Property includes six off-street parking spots with opportunity to expand within existing extra space. Upgrades to 3004-3008 stores include: All NEW exterior storefronts 2023. All NEW electric, plumbing 2022. All NEW HVAC, doors, windows, drywall, interior painting 2022. NEW roof 2021. Bonus sitework to upgrade water, sewer and electric 2022. Details upon request. This business is located within the ever-expanding business corridor, surrounded by residential and mixed-use businesses. Property sits on a 90 X 120 lot. Serious inquires only.