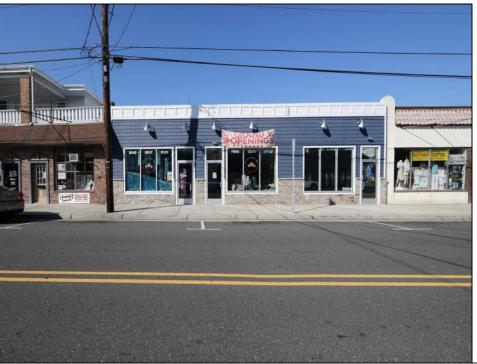

## **COMMENTS**

This is a turn-key business in the Wildwood Redevelopment Zone providing extra owner incentives and seven possible income streams. There is 4800 square feet of retail space with additional cottage, detached garage with a second floor and parking in the rear. This sale includes: 3000 Pacific Avenue, longstanding attorney office. Month-to-month lease. 3002 Pacific Avenue, Linen store, detached 2-story garage, ALSO LEASED BY LINEN CO. 3004-3006-3008 Pacific Avenue, (totally renovated interior and exterior 2022) Body Art Store WITH RETAIL. Tenants pay all utilities. Rear detached 2 bedrooms, 1 bath cottage with excellent Airbnb rental history, available upon request. Owner pays utilities but is on separate meter. Property includes six off-street parking spots with opportunity to expand within existing extra space. Upgrades to 3004-3008 stores include: All NEW exterior storefronts 2023. All NEW electric, plumbing 2022. All NEW HVAC, doors, windows, drywall, interior painting 2022. NEW roof 2021. Bonus sitework to upgrade water, sewer and electric 2022. Details upon request. This business is located within the ever-expanding business corridor, surrounded by residential and mixed-use businesses. Property sits on a 90 X 120 lot. Serious inquires only.