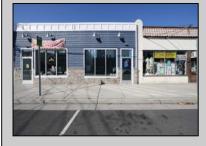

## 3000 Pacific Wildwood, NJ 08260

Asking \$1,490,123.00

## COMMENTS

This is a turn-key business in the Wildwood Redevelopment Zone providing extra owner incentives and seven possible income streams. There is 4800 square feet of retail space with additional cottage, detached garage with a second floor and parking in the rear. This sale includes: 3000 Pacific Avenue, longstanding attorney office. Month-to-month lease. 3002 Pacific Avenue, Linen store , detached 2-story garage, ALSO LEASED BY LINEN CO. 3004-3006-3008 Pacific Avenue, (totally renovated interior and exterior 2022) Body Art Store WITH RETAIL. Tenants pay all utilities. Rear detached 2 bedrooms, 1 bath cottage with excellent Airbnb rental history, available upon request. Owner pays utilities but is on separate meter. Property includes six off-street parking spots with opportunity to expand within existing extra space. Upgrades to 3004-3008 stores include: All NEW exterior storefronts 2023. All NEW electric, plumbing 2022. All NEW HVAC, doors, windows, drywall, interior painting 2022. NEW roof 2021. Bonus sitework to upgrade water, sewer and electric 2022. Details upon request. This business is located within the ever-expanding business corridor, surrounded by residential and mixed-use businesses. Property sits on a 90 X 120 lot. Serious inquires only.