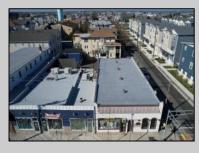

## COMMENTS

This is a turn-key business in the Wildwood Redevelopment Zone providing extra owner incentives and seven possible income streams. There is 4800 square feet of retail space with additional cottage, detached garage with a second floor and parking in the rear. This sale includes: 3000 Pacific Avenue, longstanding attorney office. Month-to-month lease. 3002 Pacific Avenue, Linen store , detached 2-story garage, ALSO LEASED BY LINEN CO. 3004-3006-3008 Pacific Avenue, (totally renovated interior and exterior 2022) Body Art Store WITH RETAIL. Tenants pay all utilities. Rear detached 2 bedrooms, 1 bath cottage with excellent Airbnb rental history, available upon request. Owner pays utilities but is on separate meter. Property includes six off-street parking spots with opportunity to expand within existing extra space. Upgrades to 3004-3008 stores include: All NEW exterior storefronts 2023. All NEW electric, plumbing 2022. All NEW HVAC, doors, windows, drywall, interior painting 2022. NEW roof 2021. Bonus sitework to upgrade water, sewer and electric 2022. Details upon request. This business is located within the ever-expanding business corridor, surrounded by residential and mixed-use businesses. Property sits on a 90 X 120 lot. Serious inquires only.