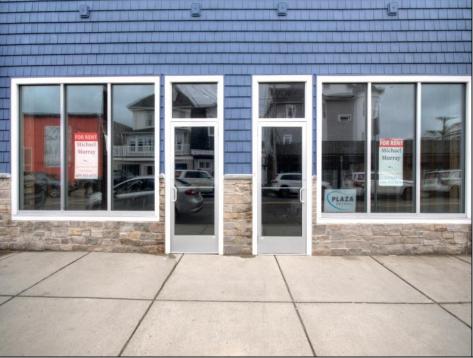

## COMMENTS

This is a turn-key business in the Wildwood Redevelopment Zone providing extra owner incentives and seven possible income streams. There is 4800 square feet of retail space with additional cottage, detached garage with a second floor and parking in the rear. This sale includes: 3000 Pacific Avenue, longstanding attorney office. Month-to-month lease. 3002 Pacific Avenue, Linen store , detached 2-story garage, ALSO LEASED BY LINEN CO. 3004-3006-3008 Pacific Avenue, (totally renovated interior and exterior 2022) Body Art Store WITH RETAIL. Tenants pay all utilities. Rear detached 2 bedrooms, 1 bath cottage with excellent Airbnb rental history, available upon request. Owner pays utilities but is on separate meter. Property includes six off-street parking spots with opportunity to expand within existing extra space. Upgrades to 3004-3008 stores include: All NEW exterior storefronts 2023. All NEW electric, plumbing 2022. All NEW HVAC, doors, windows, drywall, interior painting 2022. NEW roof 2021. Bonus sitework to upgrade water, sewer and electric 2022. Details upon request. This business is located within the ever-expanding business corridor, surrounded by residential and mixed-use businesses. Property sits on a 90 X 120 lot. Serious inquires only.