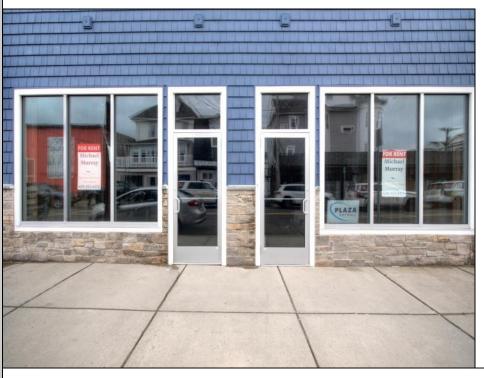

## **COMMENTS**

This is a turn-key business in the Wildwood Redevelopment Zone providing extra owner incentives and seven possible income streams. There is 4800 square feet of retail space with additional cottage, detached garage with a second floor and parking in the rear. This sale includes: 3000 Pacific Avenue, longstanding attorney office. Month-to-month lease. 3002 Pacific Avenue, Linen store, detached 2-story garage, ALSO LEASED BY LINEN CO. 3004-3006-3008 Pacific Avenue, (totally renovated interior and exterior 2022) Body Art Store WITH RETAIL. Tenants pay all utilities. Rear detached 2 bedrooms, 1 bath cottage with excellent Airbnb rental history, available upon request. Owner pays utilities but is on separate meter. Property includes six off-street parking spots with opportunity to expand within existing extra space. Upgrades to 3004-3008 stores include: All NEW exterior storefronts 2023. All NEW electric, plumbing 2022. All NEW HVAC, doors, windows, drywall, interior painting 2022. NEW roof 2021. Bonus sitework to upgrade water, sewer and electric 2022. Details upon request. This business is located within the ever-expanding business corridor, surrounded by residential and mixed-use businesses. Property sits on a 90 X 120 lot. Serious inquires only.