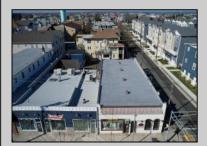

## **COMMENTS**

This is a turn-key business in the Wildwood Redevelopment Zone providing extra owner incentives and seven possible income streams. There is 4800 square feet of retail space with additional cottage, detached garage with a second floor and parking in the rear. This sale includes: 3000 Pacific Avenue, longstanding attorney office. Month-to-month lease. 3002 Pacific Avenue, Linen store, detached 2-story garage, ALSO LEASED BY LINEN CO. 3004-3006-3008 Pacific Avenue, (totally renovated interior and exterior 2022) Body Art Store WITH RETAIL. Tenants pay all utilities. Rear detached 2 bedrooms, 1 bath cottage with excellent Airbnb rental history, available upon request. Owner pays utilities but is on separate meter. Property includes six off-street parking spots with opportunity to expand within existing extra space. Upgrades to 3004-3008 stores include: All NEW exterior storefronts 2023. All NEW electric, plumbing 2022. All NEW HVAC, doors, windows, drywall, interior painting 2022. NEW roof 2021. Bonus sitework to upgrade water, sewer and electric 2022. Details upon request. This business is located within the ever-expanding business corridor, surrounded by residential and mixed-use businesses. Property sits on a 90 X 120 lot. Serious inquires only.