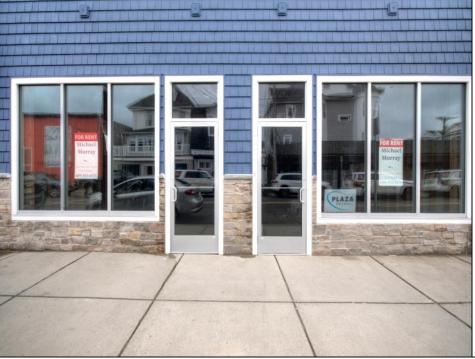

## COMMENTS

This is a turn-key business in the Wildwood Redevelopment Zone providing extra owner incentives and seven possible income streams. There is 4800 square feet of retail space with additional cottage, detached garage with a second floor and parking in the rear. This sale includes: 3000 Pacific Avenue, longstanding attorney office. Month-to-month lease. 3002 Pacific Avenue, Linen store, detached 2-story garage, ALSO LEASED BY LINEN CO. 3004-3006-3008 Pacific Avenue, (totally renovated interior and exterior 2022) Body Art Store WITH RETAIL. Tenants pay all utilities. Rear detached 2 bedrooms, 1 bath cottage with excellent Airbnb rental history, available upon request. Owner pays utilities but is on separate meter. Property includes six off-street parking spots with opportunity to expand within existing extra space. Upgrades to 3004-3008 stores include: All NEW exterior storefronts 2023. All NEW electric, plumbing 2022. All NEW HVAC, doors, windows, drywall, interior painting 2022. NEW roof 2021. Bonus sitework to upgrade water, sewer and electric 2022. Details upon request. This business is located within the ever-expanding business corridor, surrounded by residential and mixed-use businesses. Property sits on a 90 X 120 lot. Serious inquires only.