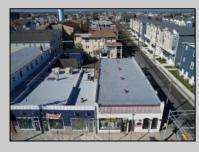

## COMMENTS

This is a turn-key business in the Wildwood Redevelopment Zone providing extra owner incentives and seven possible income streams. There is 4800 square feet of retail space with additional cottage, detached garage with a second floor and parking in the rear. This sale includes: 3000 Pacific Avenue, longstanding attorney office. Month-to-month lease. 3002 Pacific Avenue, Linen store, detached 2-story garage, ALSO LEASED BY LINEN CO. 3004-3006-3008 Pacific Avenue, (totally renovated interior and exterior 2022) Body Art Store WITH RETAIL. Tenants pay all utilities. Rear detached 2 bedrooms, 1 bath cottage with excellent Airbnb rental history, available upon request. Owner pays utilities but is on separate meter. Property includes six off-street parking spots with opportunity to expand within existing extra space. Upgrades to 3004-3008 stores include: All NEW exterior storefronts 2023. All NEW electric, plumbing 2022. All NEW HVAC, doors, windows, drywall, interior painting 2022. NEW roof 2021. Bonus sitework to upgrade water, sewer and electric 2022. Details upon request. This business is located within the ever-expanding business corridor, surrounded by residential and mixed-use businesses. Property sits on a 90 X 120 lot. Serious inquires only.