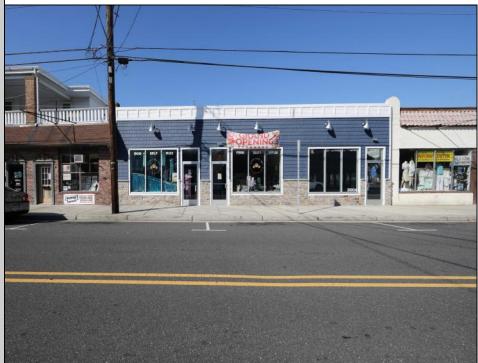

## COMMENTS

This is a turn-key business in the Wildwood Redevelopment Zone providing extra owner incentives and seven possible income streams. There is 4800 square feet of retail space with additional cottage, detached garage with a second floor and parking in the rear. This sale includes: 3000 Pacific Avenue, longstanding attorney office. Month-to-month lease. 3002 Pacific Avenue, Linen store, detached 2-story garage, ALSO LEASED BY LINEN CO. 3004-3006-3008 Pacific Avenue, (totally renovated interior and exterior 2022) Body Art Store WITH RETAIL. Tenants pay all utilities. Rear detached 2 bedrooms, 1 bath cottage with excellent Airbnb rental history, available upon request. Owner pays utilities but is on separate meter. Property includes six off-street parking spots with opportunity to expand within existing extra space. Upgrades to 3004-3008 stores include: All NEW exterior storefronts 2023. All NEW electric, plumbing 2022. All NEW HVAC, doors, windows, drywall, interior painting 2022. NEW roof 2021. Bonus sitework to upgrade water, sewer and electric 2022. Details upon request. This business is located within the ever-expanding business corridor, surrounded by residential and mixed-use businesses. Property sits on a 90 X 120 lot. Serious inquires only.