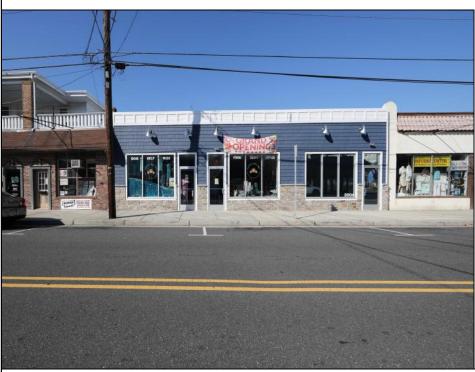

## **COMMENTS**

This is a turn-key business in the Wildwood Redevelopment Zone providing extra owner incentives and seven possible income streams. There is 4800 square feet of retail space with additional cottage, detached garage with a second floor and parking in the rear. This sale includes: 3000 Pacific Avenue, longstanding attorney office. Month-to-month lease. 3002 Pacific Avenue, Linen store, detached 2-story garage, ALSO LEASED BY LINEN CO. 3004-3006-3008 Pacific Avenue, (totally renovated interior and exterior 2022) Body Art Store WITH RETAIL. Tenants pay all utilities. Rear detached 2 bedrooms, 1 bath cottage with excellent Airbnb rental history, available upon request. Owner pays utilities but is on separate meter. Property includes six off-street parking spots with opportunity to expand within existing extra space. Upgrades to 3004-3008 stores include: All NEW exterior storefronts 2023. All NEW electric, plumbing 2022. All NEW HVAC, doors, windows, drywall, interior painting 2022. NEW roof 2021. Bonus sitework to upgrade water, sewer and electric 2022. Details upon request. This business is located within the ever-expanding business corridor, surrounded by residential and mixed-use businesses. Property sits on a 90 X 120 lot. Serious inquires only.