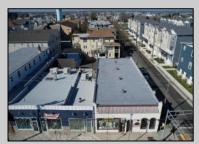

## **COMMENTS**

This is a turn-key business in the Wildwood Redevelopment Zone providing extra owner incentives and seven possible income streams. There is 4800 square feet of retail space with additional cottage, detached garage with a second floor and parking in the rear. This sale includes: 3000 Pacific Avenue, longstanding attorney office. Month-to-month lease. 3002 Pacific Avenue, Linen store, detached 2-story garage, ALSO LEASED BY LINEN CO. 3004-3006-3008 Pacific Avenue, (totally renovated interior and exterior 2022) Body Art Store WITH RETAIL. Tenants pay all utilities. Rear detached 2 bedrooms, 1 bath cottage with excellent Airbnb rental history, available upon request. Owner pays utilities but is on separate meter. Property includes six off-street parking spots with opportunity to expand within existing extra space. Upgrades to 3004-3008 stores include: All NEW exterior storefronts 2023. All NEW electric, plumbing 2022. All NEW HVAC, doors, windows, drywall, interior painting 2022. NEW roof 2021. Bonus sitework to upgrade water, sewer and electric 2022. Details upon request. This business is located within the ever-expanding business corridor, surrounded by residential and mixed-use businesses. Property sits on a 90 X 120 lot. Serious inquires only.