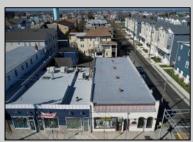

## **COMMENTS**

This is a turn-key business in the Wildwood Redevelopment Zone providing extra owner incentives and seven possible income streams. There is 4800 square feet of retail space with additional cottage, detached garage with a second floor and parking in the rear. This sale includes: 3000 Pacific Avenue, longstanding attorney office. Month-to-month lease. 3002 Pacific Avenue, Linen store, detached 2-story garage, ALSO LEASED BY LINEN CO. 3004-3006-3008 Pacific Avenue, (totally renovated interior and exterior 2022) Body Art Store WITH RETAIL. Tenants pay all utilities. Rear detached 2 bedrooms, 1 bath cottage with excellent Airbnb rental history, available upon request. Owner pays utilities but is on separate meter. Property includes six off-street parking spots with opportunity to expand within existing extra space. Upgrades to 3004-3008 stores include: All NEW exterior storefronts 2023. All NEW electric, plumbing 2022. All NEW HVAC, doors, windows, drywall, interior painting 2022. NEW roof 2021. Bonus sitework to upgrade water, sewer and electric 2022. Details upon request. This business is located within the ever-expanding business corridor, surrounded by residential and mixed-use businesses. Property sits on a 90 X 120 lot. Serious inquires only.