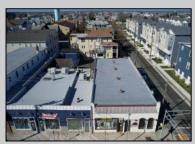

## **COMMENTS**

This is a turn-key business in the Wildwood Redevelopment Zone providing extra owner incentives and seven possible income streams. There is 4800 square feet of retail space with additional cottage, detached garage with a second floor and parking in the rear. This sale includes: 3000 Pacific Avenue, longstanding attorney office. Month-to-month lease. 3002 Pacific Avenue, Linen store, detached 2-story garage, ALSO LEASED BY LINEN CO. 3004-3006-3008 Pacific Avenue, (totally renovated interior and exterior 2022) Body Art Store WITH RETAIL. Tenants pay all utilities. Rear detached 2 bedrooms, 1 bath cottage with excellent Airbnb rental history, available upon request. Owner pays utilities but is on separate meter. Property includes six off-street parking spots with opportunity to expand within existing extra space. Upgrades to 3004-3008 stores include: All NEW exterior storefronts 2023. All NEW electric, plumbing 2022. All NEW HVAC, doors, windows, drywall, interior painting 2022. NEW roof 2021. Bonus sitework to upgrade water, sewer and electric 2022. Details upon request. This business is located within the ever-expanding business corridor, surrounded by residential and mixed-use businesses. Property sits on a 90 X 120 lot. Serious inquires only.