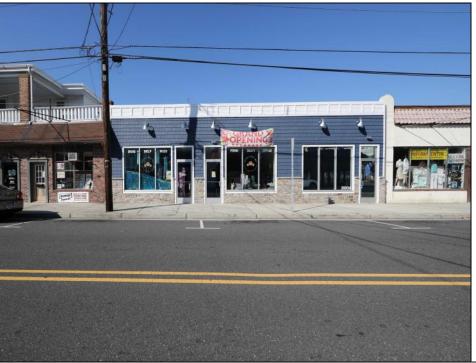

## **COMMENTS**

This is a turn-key business in the Wildwood Redevelopment Zone providing extra owner incentives and seven possible income streams. There is 4800 square feet of retail space with additional cottage, detached garage with a second floor and parking in the rear. This sale includes: 3000 Pacific Avenue, longstanding attorney office. Month-to-month lease. 3002 Pacific Avenue, Linen store, detached 2-story garage, ALSO LEASED BY LINEN CO. 3004-3006-3008 Pacific Avenue, (totally renovated interior and exterior 2022) Body Art Store WITH RETAIL. Tenants pay all utilities. Rear detached 2 bedrooms, 1 bath cottage with excellent Airbnb rental history, available upon request. Owner pays utilities but is on separate meter. Property includes six off-street parking spots with opportunity to expand within existing extra space. Upgrades to 3004-3008 stores include: All NEW exterior storefronts 2023. All NEW electric, plumbing 2022. All NEW HVAC, doors, windows, drywall, interior painting 2022. NEW roof 2021. Bonus sitework to upgrade water, sewer and electric 2022. Details upon request. This business is located within the ever-expanding business corridor, surrounded by residential and mixed-use businesses. Property sits on a 90 X 120 lot. Serious inquires only.