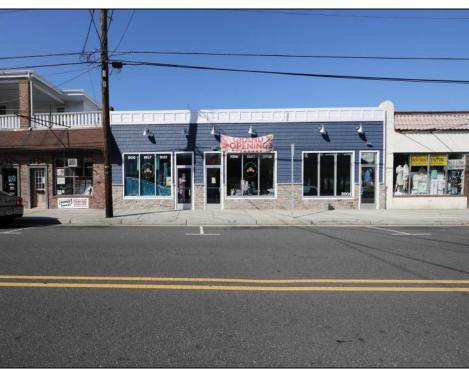

## **COMMENTS**

This is a turn-key business in the Wildwood Redevelopment Zone providing extra owner incentives and seven possible income streams. There is 4800 square feet of retail space with additional cottage, detached garage with a second floor and parking in the rear. This sale includes: 3000 Pacific Avenue, longstanding attorney office. Month-to-month lease. 3002 Pacific Avenue, Linen store, detached 2-story garage, ALSO LEASED BY LINEN CO. 3004-3006-3008 Pacific Avenue, (totally renovated interior and exterior 2022) Body Art Store WITH RETAIL. Tenants pay all utilities. Rear detached 2 bedrooms, 1 bath cottage with excellent Airbnb rental history, available upon request. Owner pays utilities but is on separate meter. Property includes six off-street parking spots with opportunity to expand within existing extra space. Upgrades to 3004-3008 stores include: All NEW exterior storefronts 2023. All NEW electric, plumbing 2022. All NEW HVAC, doors, windows, drywall, interior painting 2022. NEW roof 2021. Bonus sitework to upgrade water, sewer and electric 2022. Details upon request. This business is located within the ever-expanding business corridor, surrounded by residential and mixed-use businesses. Property sits on a 90 X 120 lot. Serious inquires only.