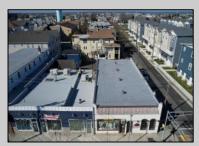

## **COMMENTS**

This is a turn-key business in the Wildwood Redevelopment Zone providing extra owner incentives and seven possible income streams. There is 4800 square feet of retail space with additional cottage, detached garage with a second floor and parking in the rear. This sale includes: 3000 Pacific Avenue, longstanding attorney office. Month-to-month lease. 3002 Pacific Avenue, Linen store, detached 2-story garage, ALSO LEASED BY LINEN CO. 3004-3006-3008 Pacific Avenue, (totally renovated interior and exterior 2022) Body Art Store WITH RETAIL. Tenants pay all utilities. Rear detached 2 bedrooms, 1 bath cottage with excellent Airbnb rental history, available upon request. Owner pays utilities but is on separate meter. Property includes six off-street parking spots with opportunity to expand within existing extra space. Upgrades to 3004-3008 stores include: All NEW exterior storefronts 2023. All NEW electric, plumbing 2022. All NEW HVAC, doors, windows, drywall, interior painting 2022. NEW roof 2021. Bonus sitework to upgrade water, sewer and electric 2022. Details upon request. This business is located within the ever-expanding business corridor, surrounded by residential and mixed-use businesses. Property sits on a 90 X 120 lot. Serious inquires only.