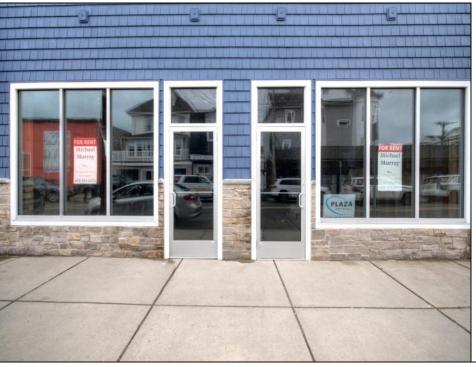

## **COMMENTS**

This is a turn-key business in the Wildwood Redevelopment Zone providing extra owner incentives and seven possible income streams. There is 4800 square feet of retail space with additional cottage, detached garage with a second floor and parking in the rear. This sale includes: 3000 Pacific Avenue, longstanding attorney office. Month-to-month lease. 3002 Pacific Avenue, Linen store, detached 2-story garage, ALSO LEASED BY LINEN CO. 3004-3006-3008 Pacific Avenue, (totally renovated interior and exterior 2022) Body Art Store WITH RETAIL. Tenants pay all utilities. Rear detached 2 bedrooms, 1 bath cottage with excellent Airbnb rental history, available upon request. Owner pays utilities but is on separate meter. Property includes six off-street parking spots with opportunity to expand within existing extra space. Upgrades to 3004-3008 stores include: All NEW exterior storefronts 2023. All NEW electric, plumbing 2022. All NEW HVAC, doors, windows, drywall, interior painting 2022. NEW roof 2021. Bonus sitework to upgrade water, sewer and electric 2022. Details upon request. This business is located within the ever-expanding business corridor, surrounded by residential and mixed-use businesses. Property sits on a 90 X 120 lot. Serious inquires only.