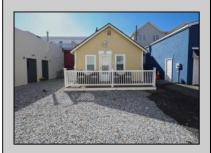

## **COMMENTS**

This is a turn-key business in the Wildwood Redevelopment Zone providing extra owner incentives and seven possible income streams. There is 4800 square feet of retail space with additional cottage, detached garage with a second floor and parking in the rear. This sale includes: 3000 Pacific Avenue, longstanding attorney office. Month-to-month lease. 3002 Pacific Avenue, Linen store, detached 2-story garage, ALSO LEASED BY LINEN CO. 3004-3006-3008 Pacific Avenue, (totally renovated interior and exterior 2022) Body Art Store WITH RETAIL. Tenants pay all utilities. Rear detached 2 bedrooms, 1 bath cottage with excellent Airbnb rental history, available upon request. Owner pays utilities but is on separate meter. Property includes six off-street parking spots with opportunity to expand within existing extra space. Upgrades to 3004-3008 stores include: All NEW exterior storefronts 2023. All NEW electric, plumbing 2022. All NEW HVAC, doors, windows, drywall, interior painting 2022. NEW roof 2021. Bonus sitework to upgrade water, sewer and electric 2022. Details upon request. This business is located within the ever-expanding business corridor, surrounded by residential and mixed-use businesses. Property sits on a 90 X 120 lot. Serious inquires only.