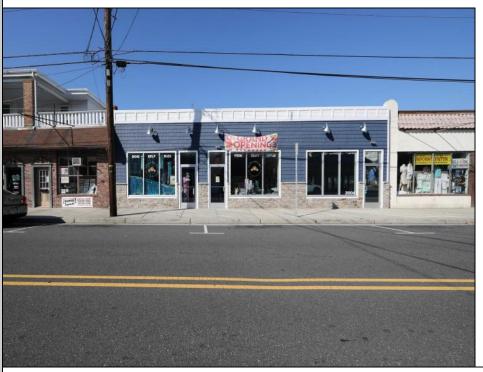

## **COMMENTS**

This is a turn-key business in the Wildwood Redevelopment Zone providing extra owner incentives and seven possible income streams. There is 4800 square feet of retail space with additional cottage, detached garage with a second floor and parking in the rear. This sale includes: 3000 Pacific Avenue, longstanding attorney office. Month-to-month lease. 3002 Pacific Avenue, Linen store, detached 2-story garage, ALSO LEASED BY LINEN CO. 3004-3006-3008 Pacific Avenue, (totally renovated interior and exterior 2022) Body Art Store WITH RETAIL. Tenants pay all utilities. Rear detached 2 bedrooms, 1 bath cottage with excellent Airbnb rental history, available upon request. Owner pays utilities but is on separate meter. Property includes six off-street parking spots with opportunity to expand within existing extra space. Upgrades to 3004-3008 stores include: All NEW exterior storefronts 2023. All NEW electric, plumbing 2022. All NEW HVAC, doors, windows, drywall, interior painting 2022. NEW roof 2021. Bonus sitework to upgrade water, sewer and electric 2022. Details upon request. This business is located within the ever-expanding business corridor, surrounded by residential and mixed-use businesses. Property sits on a 90 X 120 lot. Serious inquires only.