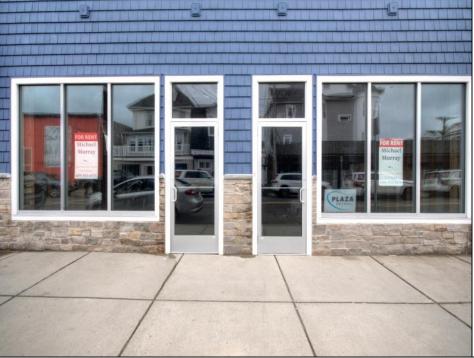

## COMMENTS

This is a turn-key business in the Wildwood Redevelopment Zone providing extra owner incentives and seven possible income streams. There is 4800 square feet of retail space with additional cottage, detached garage with a second floor and parking in the rear. This sale includes: 3000 Pacific Avenue, longstanding attorney office. Month-to-month lease. 3002 Pacific Avenue, Linen store, detached 2-story garage, ALSO LEASED BY LINEN CO. 3004-3006-3008 Pacific Avenue, (totally renovated interior and exterior 2022) Body Art Store WITH RETAIL. Tenants pay all utilities. Rear detached 2 bedrooms, 1 bath cottage with excellent Airbnb rental history, available upon request. Owner pays utilities but is on separate meter. Property includes six off-street parking spots with opportunity to expand within existing extra space. Upgrades to 3004-3008 stores include: All NEW exterior storefronts 2023. All NEW electric, plumbing 2022. All NEW HVAC, doors, windows, drywall, interior painting 2022. NEW roof 2021. Bonus sitework to upgrade water, sewer and electric 2022. Details upon request. This business is located within the ever-expanding business corridor, surrounded by residential and mixed-use businesses. Property sits on a 90 X 120 lot. Serious inquires only.