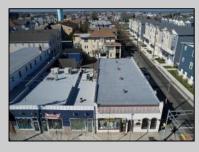

## COMMENTS

This is a turn-key business in the Wildwood Redevelopment Zone providing extra owner incentives and seven possible income streams. There is 4800 square feet of retail space with additional cottage, detached garage with a second floor and parking in the rear. This sale includes: 3000 Pacific Avenue, longstanding attorney office. Month-to-month lease. 3002 Pacific Avenue, Linen store, detached 2-story garage, ALSO LEASED BY LINEN CO. 3004-3006-3008 Pacific Avenue, (totally renovated interior and exterior 2022) Body Art Store WITH RETAIL. Tenants pay all utilities. Rear detached 2 bedrooms, 1 bath cottage with excellent Airbnb rental history, available upon request. Owner pays utilities but is on separate meter. Property includes six off-street parking spots with opportunity to expand within existing extra space. Upgrades to 3004-3008 stores include: All NEW exterior storefronts 2023. All NEW electric, plumbing 2022. All NEW HVAC, doors, windows, drywall, interior painting 2022. NEW roof 2021. Bonus sitework to upgrade water, sewer and electric 2022. Details upon request. This business is located within the ever-expanding business corridor, surrounded by residential and mixed-use businesses. Property sits on a 90 X 120 lot. Serious inquires only.