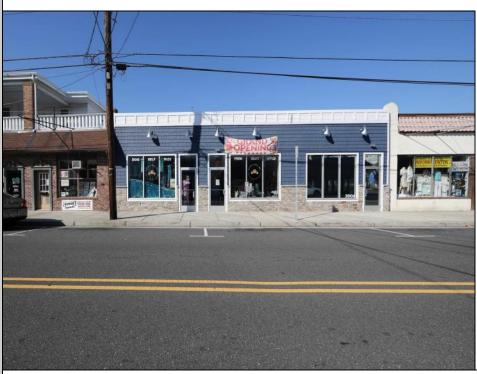

## **COMMENTS**

This is a turn-key business in the Wildwood Redevelopment Zone providing extra owner incentives and seven possible income streams. There is 4800 square feet of retail space with additional cottage, detached garage with a second floor and parking in the rear. This sale includes: 3000 Pacific Avenue, longstanding attorney office. Month-to-month lease. 3002 Pacific Avenue, Linen store, detached 2-story garage, ALSO LEASED BY LINEN CO. 3004-3006-3008 Pacific Avenue, (totally renovated interior and exterior 2022) Body Art Store WITH RETAIL. Tenants pay all utilities. Rear detached 2 bedrooms, 1 bath cottage with excellent Airbnb rental history, available upon request. Owner pays utilities but is on separate meter. Property includes six off-street parking spots with opportunity to expand within existing extra space. Upgrades to 3004-3008 stores include: All NEW exterior storefronts 2023. All NEW electric, plumbing 2022. All NEW HVAC, doors, windows, drywall, interior painting 2022. NEW roof 2021. Bonus sitework to upgrade water, sewer and electric 2022. Details upon request. This business is located within the ever-expanding business corridor, surrounded by residential and mixed-use businesses. Property sits on a 90 X 120 lot. Serious inquires only.