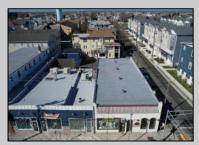

## **COMMENTS**

This is a turn-key business in the Wildwood Redevelopment Zone providing extra owner incentives and seven possible income streams. There is 4800 square feet of retail space with additional cottage, detached garage with a second floor and parking in the rear. This sale includes: 3000 Pacific Avenue, longstanding attorney office. Month-to-month lease. 3002 Pacific Avenue, Linen store, detached 2-story garage, ALSO LEASED BY LINEN CO. 3004-3006-3008 Pacific Avenue, (totally renovated interior and exterior 2022) Body Art Store WITH RETAIL. Tenants pay all utilities. Rear detached 2 bedrooms, 1 bath cottage with excellent Airbnb rental history, available upon request. Owner pays utilities but is on separate meter. Property includes six off-street parking spots with opportunity to expand within existing extra space. Upgrades to 3004-3008 stores include: All NEW exterior storefronts 2023. All NEW electric, plumbing 2022. All NEW HVAC, doors, windows, drywall, interior painting 2022. NEW roof 2021. Bonus sitework to upgrade water, sewer and electric 2022. Details upon request. This business is located within the ever-expanding business corridor, surrounded by residential and mixed-use businesses. Property sits on a 90 X 120 lot. Serious inquires only.