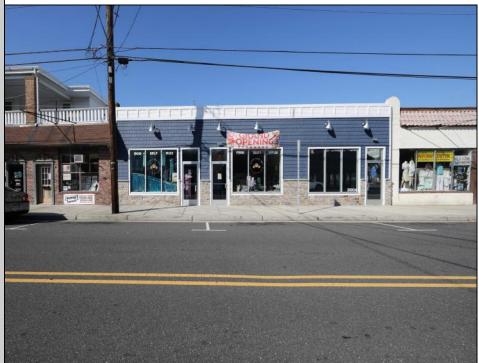

## COMMENTS

This is a turn-key business in the Wildwood Redevelopment Zone providing extra owner incentives and seven possible income streams. There is 4800 square feet of retail space with additional cottage, detached garage with a second floor and parking in the rear. This sale includes: 3000 Pacific Avenue, longstanding attorney office. Month-to-month lease. 3002 Pacific Avenue, Linen store , detached 2-story garage, ALSO LEASED BY LINEN CO. 3004-3006-3008 Pacific Avenue, (totally renovated interior and exterior 2022) Body Art Store WITH RETAIL. Tenants pay all utilities. Rear detached 2 bedrooms, 1 bath cottage with excellent Airbnb rental history, available upon request. Owner pays utilities but is on separate meter. Property includes six off-street parking spots with opportunity to expand within existing extra space. Upgrades to 3004-3008 stores include: All NEW exterior storefronts 2023. All NEW electric, plumbing 2022. All NEW HVAC, doors, windows, drywall, interior painting 2022. NEW roof 2021. Bonus sitework to upgrade water, sewer and electric 2022. Details upon request. This business is located within the ever-expanding business corridor, surrounded by residential and mixed-use businesses. Property sits on a 90 X 120 lot. Serious inquires only.