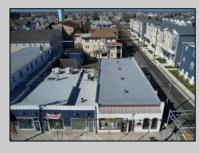

## COMMENTS

This is a turn-key business in the Wildwood Redevelopment Zone providing extra owner incentives and seven possible income streams. There is 4800 square feet of retail space with additional cottage, detached garage with a second floor and parking in the rear. This sale includes: 3000 Pacific Avenue, longstanding attorney office. Month-to-month lease. 3002 Pacific Avenue, Linen store , detached 2-story garage, ALSO LEASED BY LINEN CO. 3004-3006-3008 Pacific Avenue, (totally renovated interior and exterior 2022) Body Art Store WITH RETAIL. Tenants pay all utilities. Rear detached 2 bedrooms, 1 bath cottage with excellent Airbnb rental history, available upon request. Owner pays utilities but is on separate meter. Property includes six off-street parking spots with opportunity to expand within existing extra space. Upgrades to 3004-3008 stores include: All NEW exterior storefronts 2023. All NEW electric, plumbing 2022. All NEW HVAC, doors, windows, drywall, interior painting 2022. NEW roof 2021. Bonus sitework to upgrade water, sewer and electric 2022. Details upon request. This business is located within the ever-expanding business corridor, surrounded by residential and mixed-use businesses. Property sits on a 90 X 120 lot. Serious inquires only.