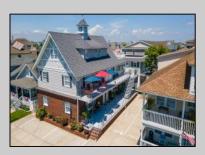

## COMMENTS

Looking for a 2 bedroom, 1 bath property close to the beach, but tired of seeing those tiny little condos? Welcome to The Five at 26th Condominiums! This year-round first floor unit weighs it at a whopping 720 square feet with a roomy Living room/dining area that will fit your whole crew! This unit comes fully furnished with a queen bed in each bedroom, dining table for four and a pull-out couch. Enjoy the best of the Wildwood Boardwalk just 2 blocks away: Sam\'s Pizza, Santucci\'s, Capt\'n Jack\'s, Gateway 26 Arcade Ocean Oasis Water Park and the Surfside Pier! Would make a great rental or vacation home. Pet friendly for owners. The condo complex features an outdoor patio, 2 outdoor showers and individual storage bin for each owner. Condo fees are estimated to be \$184.73 per month and include master liability insurance, master flood insurance, water, sewer, landscaping and common electric.