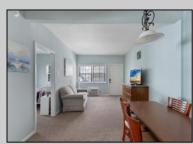

## COMMENTS

SELLER SAYS GET IT SOLD! Looking for a 2 bedroom, 1 bath property close to the beach, but tired of seeing those tiny little condos? Welcome to The Five at 26th Condominiums! This yearround first floor unit weighs it at a whopping 720 square feet with a roomy Living room/dining area that will fit your whole crew! This unit comes fully furnished with a queen bed in each bedroom, dining table for four and a pull-out couch. Enjoy the best of the Wildwood Boardwalk just 2 blocks away: Sam\'s Pizza, Santucci\'s, Capt\'n Jack\'s, Gateway 26 Arcade Ocean Oasis Water Park and the Surfside Pier! Would make a great rental or vacation home. Pet friendly for owners. The condo complex features an outdoor patio, 2 outdoor showers and individual storage bin for each owner. Condo fees are estimated to be \$184.73 per month and include master liability insurance, master flood insurance, water, sewer, landscaping and common electric.