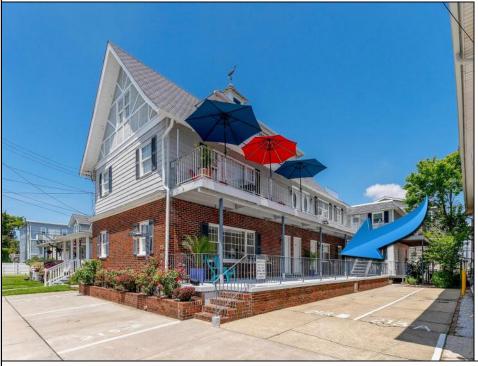

## COMMENTS

SELLER SAYS GET IT SOLD! Looking for a 2 bedroom, 1 bath property close to the beach, but tired of seeing those tiny little condos? Welcome to The Five at 26th Condominiums! This yearround first floor unit weighs it at a whopping 720 square feet with a roomy Living room/dining area that will fit your whole crew! This unit comes fully furnished with a queen bed in each bedroom, dining table for four and a pull-out couch. Enjoy the best of the Wildwood Boardwalk just 2 blocks away: Sam\'s Pizza, Santucci\'s, Capt\'n Jack\'s, Gateway 26 Arcade Ocean Oasis Water Park and the Surfside Pier! Would make a great rental or vacation home. Pet friendly for owners. The condo complex features an outdoor patio, 2 outdoor showers and individual storage bin for each owner. Condo fees are estimated to be \$184.73 per month and include master liability insurance, master flood insurance, water, sewer, landscaping and common electric.