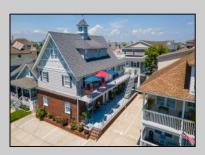

## COMMENTS

SELLER SAYS GET IT SOLD! Looking for a 2 bedroom, 1 bath property close to the beach, but tired of seeing those tiny little condos? Welcome to The Five at 26th Condominiums! This yearround first floor unit weighs it at a whopping 720 square feet with a roomy Living room/dining area that will fit your whole crew! This unit comes fully furnished with a queen bed in each bedroom, dining table for four and a pull-out couch. Enjoy the best of the Wildwood Boardwalk just 2 blocks away: Sam\'s Pizza, Santucci\'s, Capt\'n Jack\'s, Gateway 26 Arcade Ocean Oasis Water Park and the Surfside Pier! Would make a great rental or vacation home. Pet friendly for owners. The condo complex features an outdoor patio, 2 outdoor showers and individual storage bin for each owner. Condo fees are estimated to be \$184.73 per month and include master liability insurance, master flood insurance, water, sewer, landscaping and common electric.